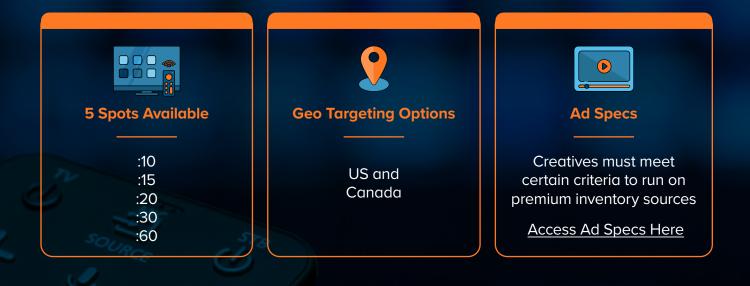

- Netflix, pending enough subscribers, will support age and gender criteria
- Across the remaining bundle, impressions run on Discovery+, Max, Hulu, and Peacock can include an AdDaptive target audience
- Please note: geo criteria for every deal should be carefully considered to ensure enough subscribers are present to fuel campaigns